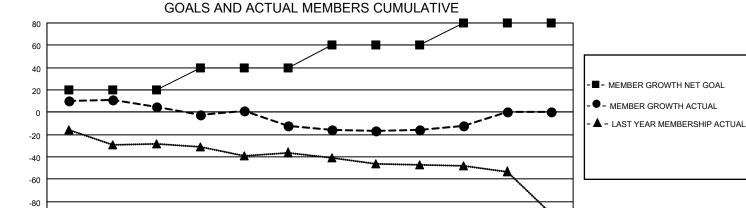

## MONTHLY MEMBERSHIP PROGRESS REPORT

LOCATION OREGON District 36 E Results as of: 4/30/2023

| Clubs RESULTS FOR 2022-2023 |   |   |   | Members RESULTS FOR 2022-2023 |    |    |    |
|-----------------------------|---|---|---|-------------------------------|----|----|----|
|                             |   |   |   |                               |    |    |    |
| JULY/AUG/SEPT               | 0 | 0 | 1 | JULY/AUG/SEPT                 | 20 | 34 | 21 |
| OCT/NOV/DEC                 | 0 | 0 | 1 | OCT/NOV/DEC                   | 20 | 14 | 28 |
| JAN/FEB/MAR                 | 1 | 0 | 0 | JAN/FEB/MAR                   | 20 | 15 | 19 |
| APR/MAY/JUNE                | 0 | 0 | 0 | APR/MAY/JUNE                  | 20 | 9  | 2  |

## GOALS AND ACTUAL NEW CLUBS CUMULATIVE





| DROPPED CLUBS: 2 |    | 17 CLUBS OF 31 ADDED 1 OR<br>MORE NEW MEMBERS | GENDER DISTRIBUTION                |              |  |
|------------------|----|-----------------------------------------------|------------------------------------|--------------|--|
|                  |    | MORE NEW MEMBERS                              | MALE                               | 340 (58.02%) |  |
|                  |    |                                               | FEMALE                             | 246 (41.98%) |  |
| DROPPED MEMBERS  |    |                                               | NON BINARY                         | 0 (0.00%)    |  |
|                  |    |                                               | PREFER NOT TO ANSWER               | 0 (0.00%)    |  |
| DECEASED         | 10